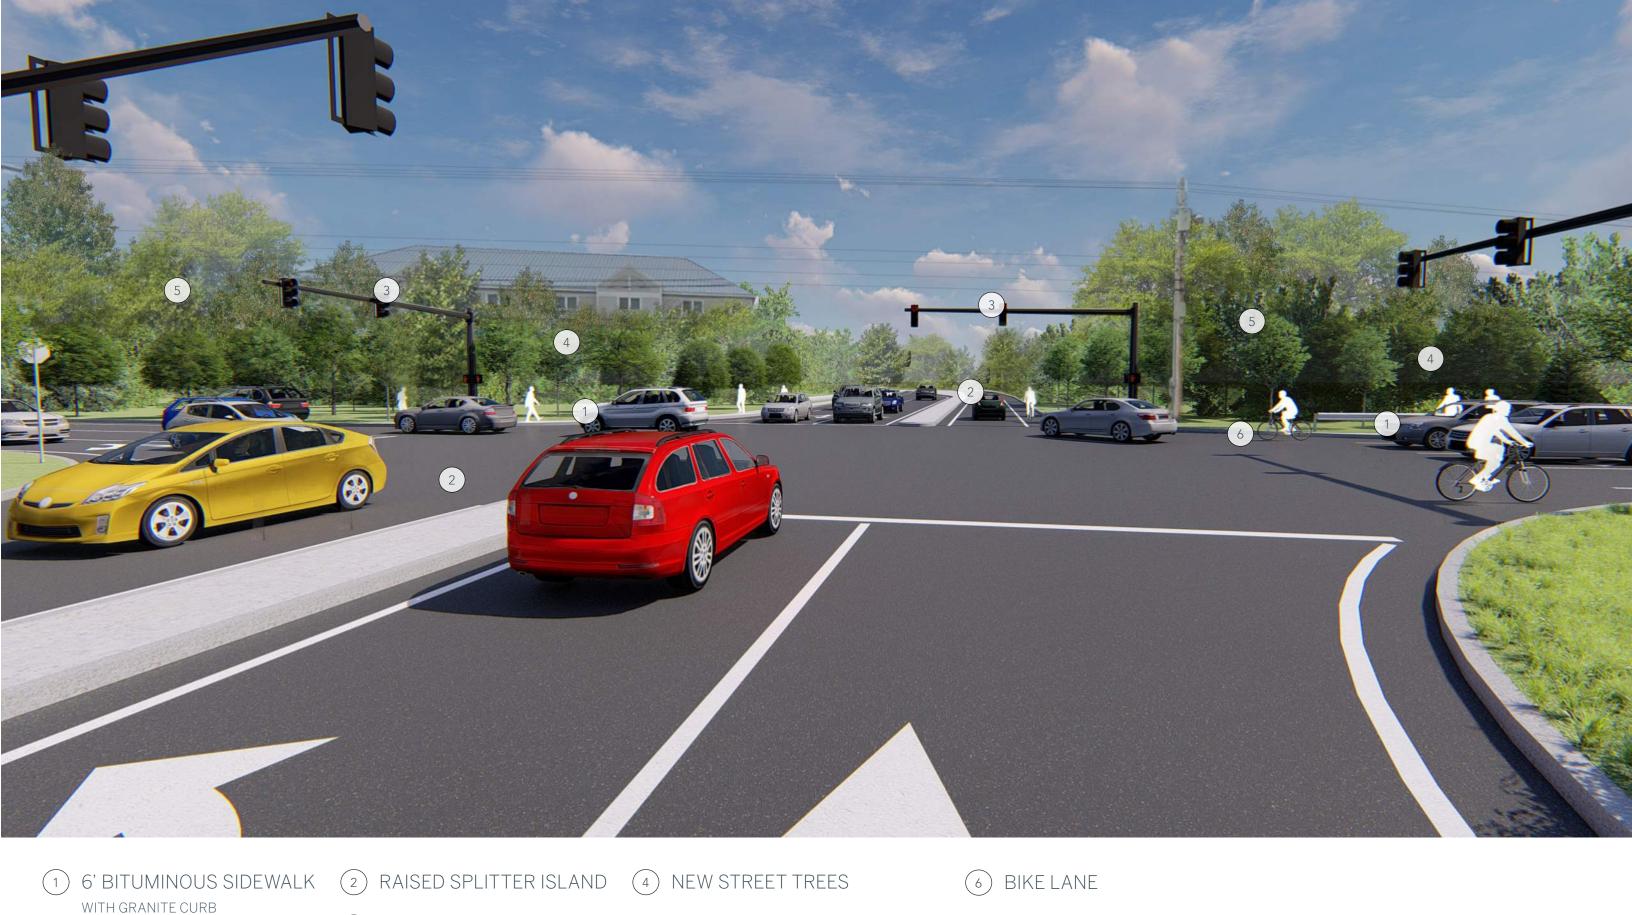

## McFarland Johnson C 2 J /

NEW TRAFFIC SIGNALS (3)

NEW DECIDUOUS AND (5)EVERGREEN TREE PLANTING

BOW CONCORD VISUAL IMPACT ASSESSMENT: I-89 CONCEPT K - PROPOSED Concord, New Hampshire

VISUALIZATIONS February 14, 2018

7 NEW CROSS WALK

- 6' BITUMINOUS SIDEWALK (1)WITH GRANITE CURB
- RAISED SPLITTER ISLAND (2)
- PLANTED CENTRAL ISLAND  $\left( 3 \right)$
- COBBLESTONE TRUCK APRON (4)
- NEW STREET TREES (5)
- BIKE LANE 6
- NEW CROSSWALK (7)
- NEW EVERGREEN AND (8)DECIDUOUS TREE PLANTING
- RETAINING WALL (9)
- --- APPROXIMATE EXTENT OF NEW PLANTING
- PERSPECTIVE VIEW SHED

VISUALIZATIONS February 14, 2018