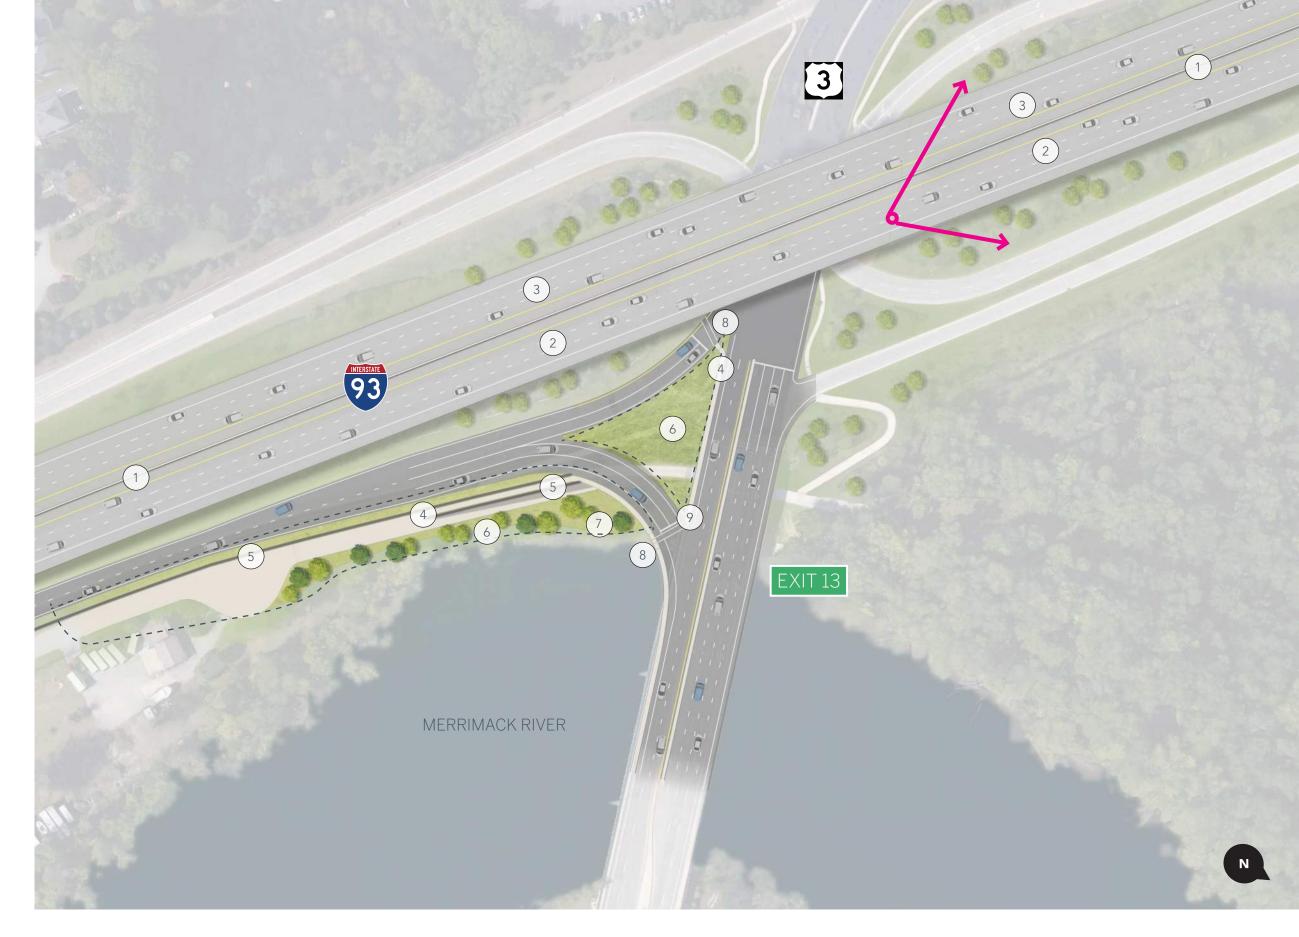

## McFarland Johnson C C J

- CONCRETE TRAFFIC BARRIER (1)
- ADDITIONAL HIGHWAY LANE (2) NORTH BOUND
- ADDITIONAL HIGHWAY LANE (3)SOUTH BOUND
- 6' BITUMINOUS SIDEWALK (4) WITH GRANITE CURB
- RETAINING WALL (5
- NEW MEADOW PLANTING (6)
- NEW DECIDUOUS AND (7) EVERGREEN TREE PLANTING
- NEW CROSSWALK (8)
- NEW TRAFFIC SIGNAL (9)
- APPROXIMATE EXTENT OF NEW PLANTING

VISUALIZATIONS February 14, 2018

BOW CONCORD VISUAL IMPACT ASSESSMENT: EXIT 13 CONCEPT B - EXISTING Concord, New Hampshire

VISUALIZATIONS February 14, 2018

BOW CONCORD VISUAL IMPACT ASSESSMENT: EXIT 13 CONCEPT B - PROPOSED Concord, New Hampshire