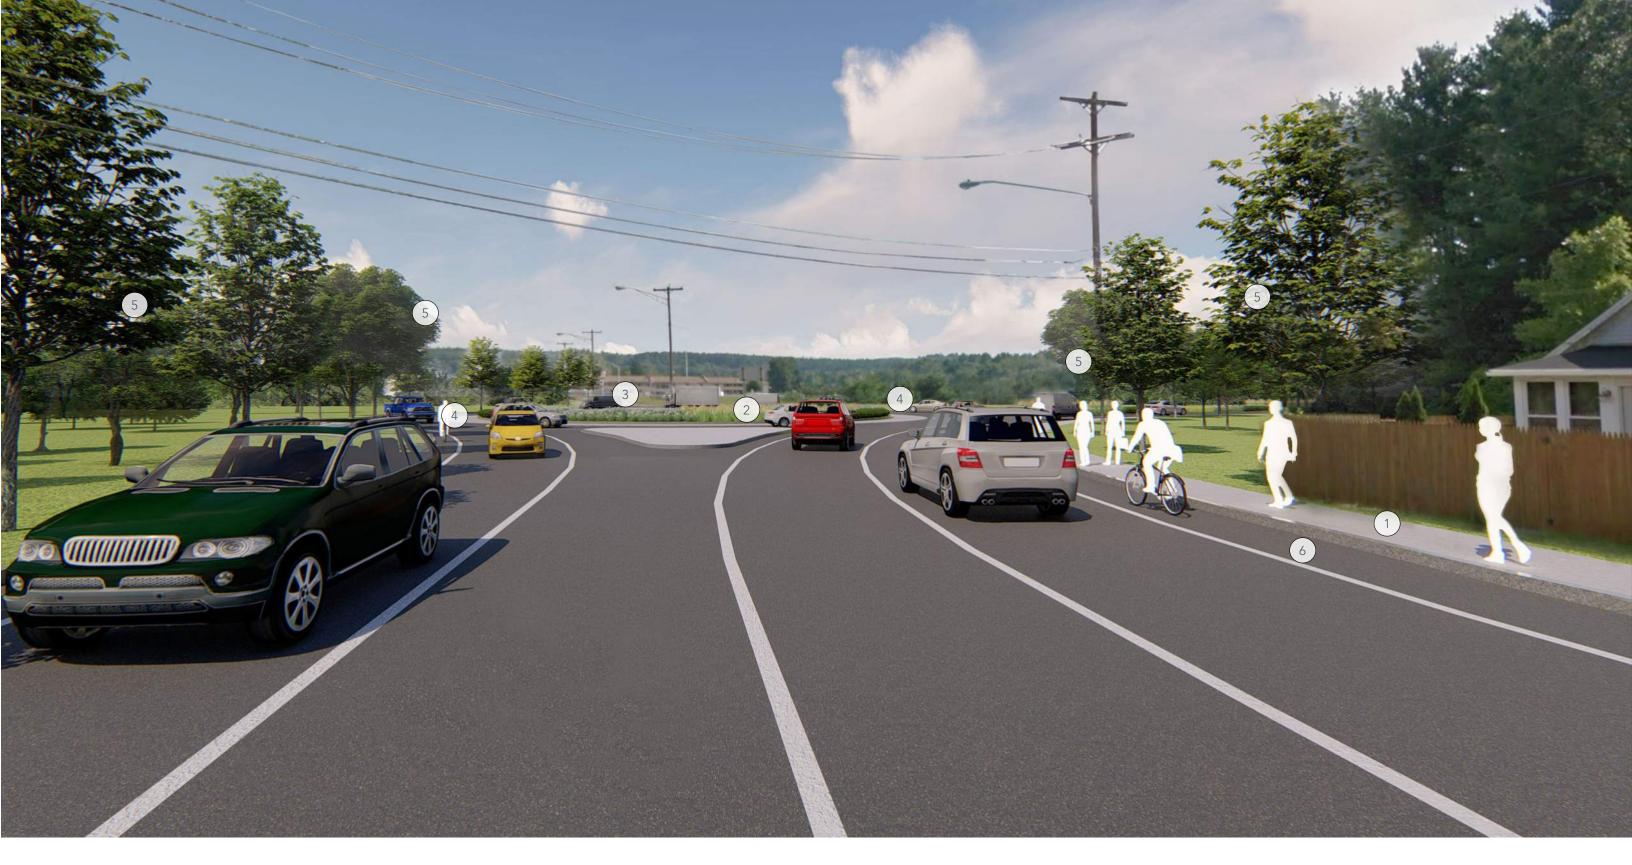

7 NEW CROSS WALK

- 6' BITUMINOUS SIDEWALK (1)WITH GRANITE CURB
- RAISED SPLITTER ISLAND (2)
- PLANTED CENTRAL ISLAND  $\left( 3 \right)$
- COBBLESTONE TRUCK APRON (4)
- NEW STREET TREES (5)
- BIKE LANE 6
- NEW CROSSWALK (7)
- NEW EVERGREEN AND (8)DECIDUOUS TREE PLANTING
- RETAINING WALL (9)
- --- APPROXIMATE EXTENT OF NEW PLANTING
- PERSPECTIVE VIEW SHED

(4) COBBLESTONE TRUCK APRON

6 BIKE LANE

3 PLANTED CENTRAL ISLAND 5 NEW STREET TREES

BOW CONCORD VISUAL IMPACT ASSESSMENT: EXIT 12 CONCEPT F - PROPOSED Concord, New Hampshire

VISUALIZATIONS February 14, 2018