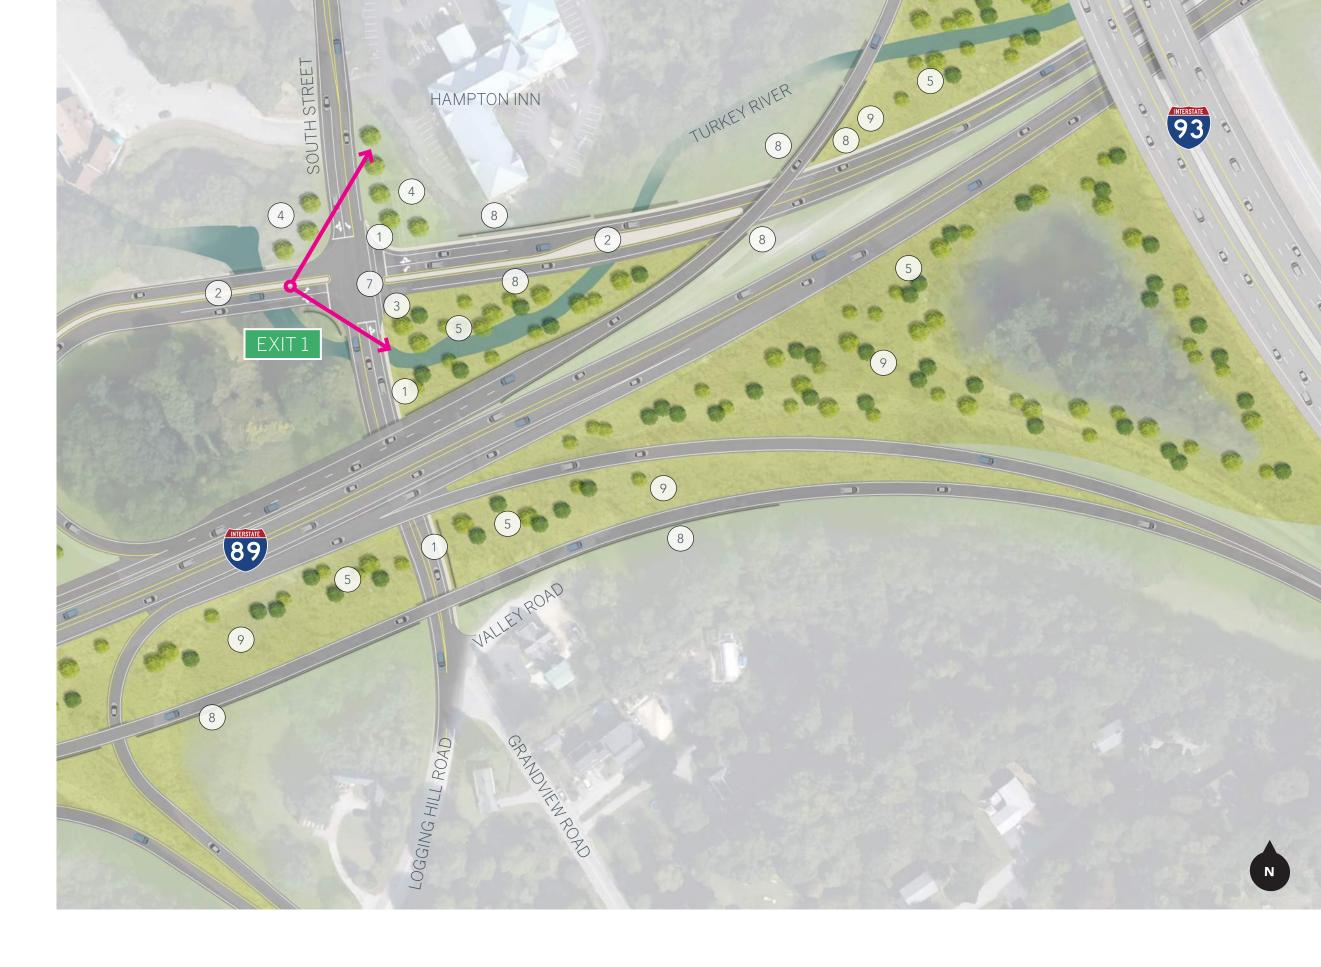

- 6' BITUMINOUS SIDEWALK (1)WITH GRANITE CURB
- RAISED SPLITTER ISLAND (2)
- NEW TRAFFIC SIGNAL (3)
- NEW STREET TREES  $\left(4\right)$
- NEW DECIDUOUS AND (5)EVERGREEN PLANTING
- BIKE LANE 6
- NEW CROSS WALK (7)
- NEW RETAINING WALL (8)
- NEW MEADOW PLANTING  $\left(9\right)$
- APPROXIMATE EXTENT OF NEW PLANTING
- PERSPECTIVE VIEW SHED

BOW CONCORD VISUAL IMPACT ASSESSMENT: I-89 CONCEPT K - EXISTING Concord, New Hampshire

VISUALIZATIONS February 14, 2018

BOW CONCORD VISUAL IMPACT ASSESSMENT: I-89 CONCEPT K - PROPOSED Concord, New Hampshire

VISUALIZATIONS February 14, 2018