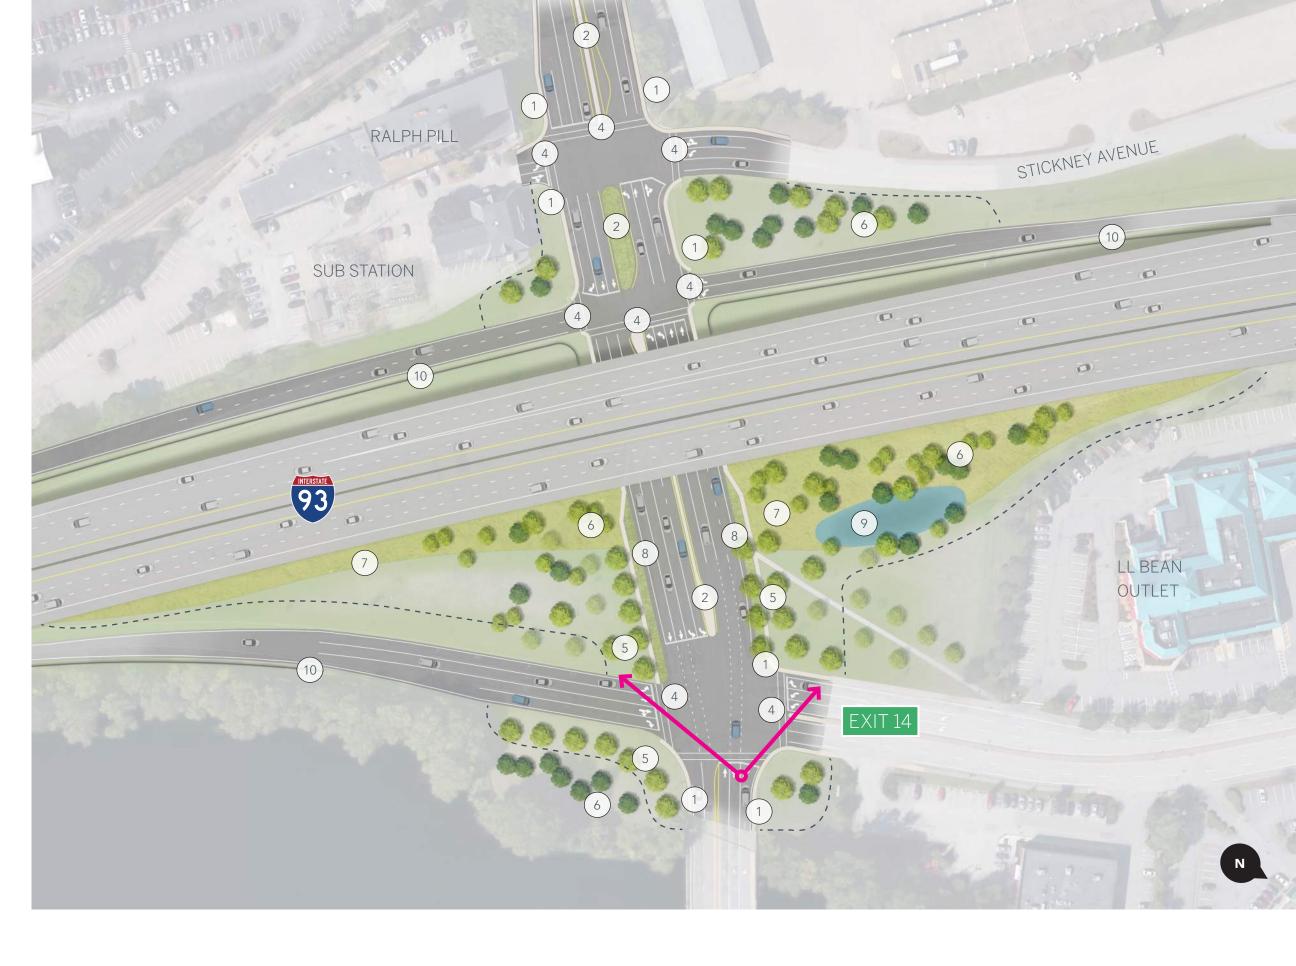

VISUALIZATIONS February 14, 2018

- 6' BITUMINOUS SIDEWALK (1)WITH GRANITE CURB
- RAISED SPLITTER ISLAND  $\left(2\right)$
- RELOCATED STREET LIGHTS  $\left(3\right)$
- NEW CROSS WALK  $\left(4\right)$
- NEW STREET TREES  $\left(5\right)$
- NEW DECIDUOUS AND  $\left( 6 \right)$ EVERGREEN TREE PLANTING
- NATIVE MEADOW PLANTING (7
- BIKE LANE (8)
- STORM WATER POND  $\left(9\right)$
- RETAINING WALL (10)
- APPROXIMATE EXTENT OF - - -NEW PLANTING
- PERSPECTIVE VIEW SHED

VISUALIZATIONS February 14, 2018

McFarland Johnson

BOW CONCORD VISUAL IMPACT ASSESSMENT: EXIT 14-15 CONCEPT F2- EXISTING Concord, New Hampshire

VISUALIZATIONS February 14, 2018

BOW CONCORD VISUAL IMPACT ASSESSMENT: EXIT 14 CONCEPT F2- PROPOSED Concord, New Hampshire

VISUALIZATIONS February 14, 2018