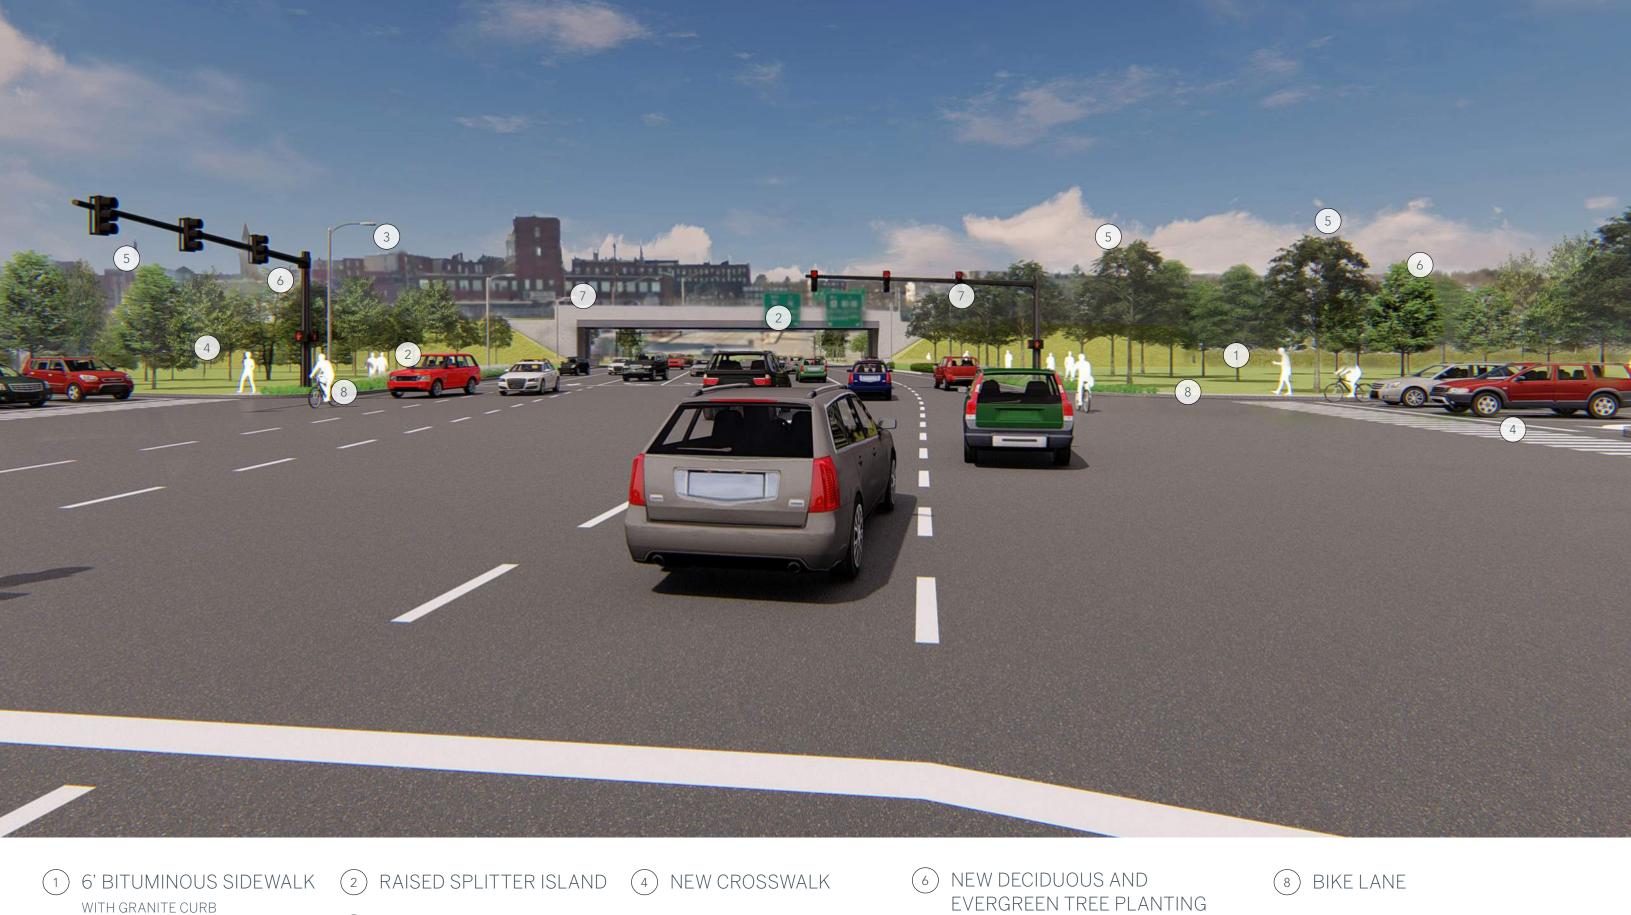

## McFarland Johnson

BOW CONCORD VISUAL IMPACT ASSESSMENT: EXIT 14-15 CONCEPT F2: PROPOSED Concord, New Hampshire

VISUALIZATIONS February 14, 2018

RELOCATED STREET (3)LIGHTS

NEW STREET TREES (5)

- EVERGREEN TREE PLANTING
- NATIVE MEADOW PLANTING (7)

BOW CONCORD VISUAL IMPACT ASSESSMENT: EXIT 14 CONCEPT F2- PROPOSED Concord, New Hampshire

VISUALIZATIONS February 14, 2018