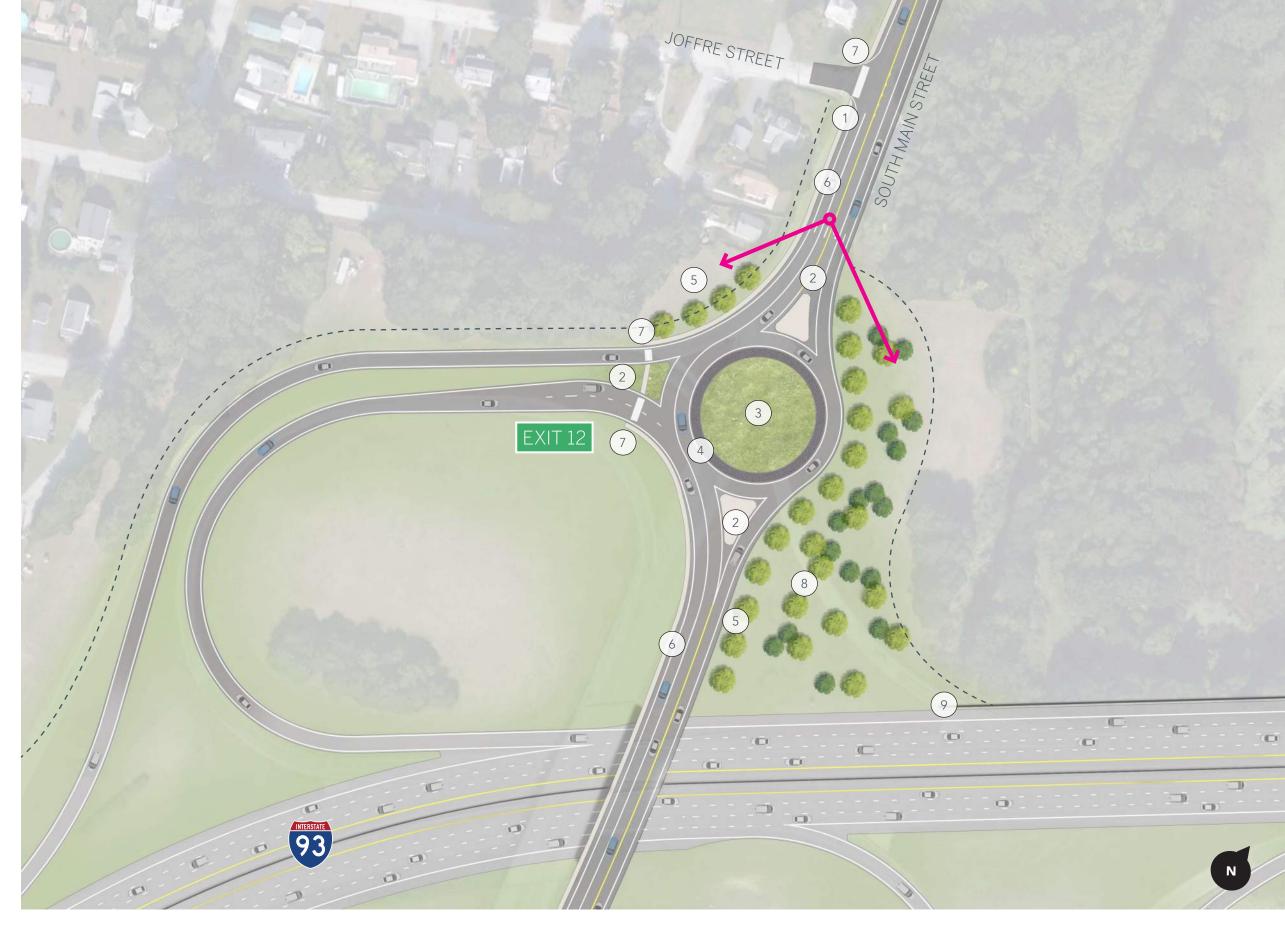

7 NEW CROSS WALK

- 6' BITUMINOUS SIDEWALK (1)WITH GRANITE CURB
- RAISED SPLITTER ISLAND (2)
- PLANTED CENTRAL ISLAND  $\left( 3 \right)$
- COBBLESTONE TRUCK APRON (4)
- NEW STREET TREES (5)
- BIKE LANE 6
- NEW CROSSWALK (7)
- NEW EVERGREEN AND (8)DECIDUOUS TREE PLANTING
- RETAINING WALL (9)
- --- APPROXIMATE EXTENT OF NEW PLANTING
- PERSPECTIVE VIEW SHED

(4) COBBLESTONE TRUCK APRON

6 BIKE LANE

3 PLANTED CENTRAL ISLAND 5 NEW STREET TREES

BOW CONCORD VISUAL IMPACT ASSESSMENT: EXIT 12 CONCEPT F - PROPOSED Concord, New Hampshire

VISUALIZATIONS February 14, 2018