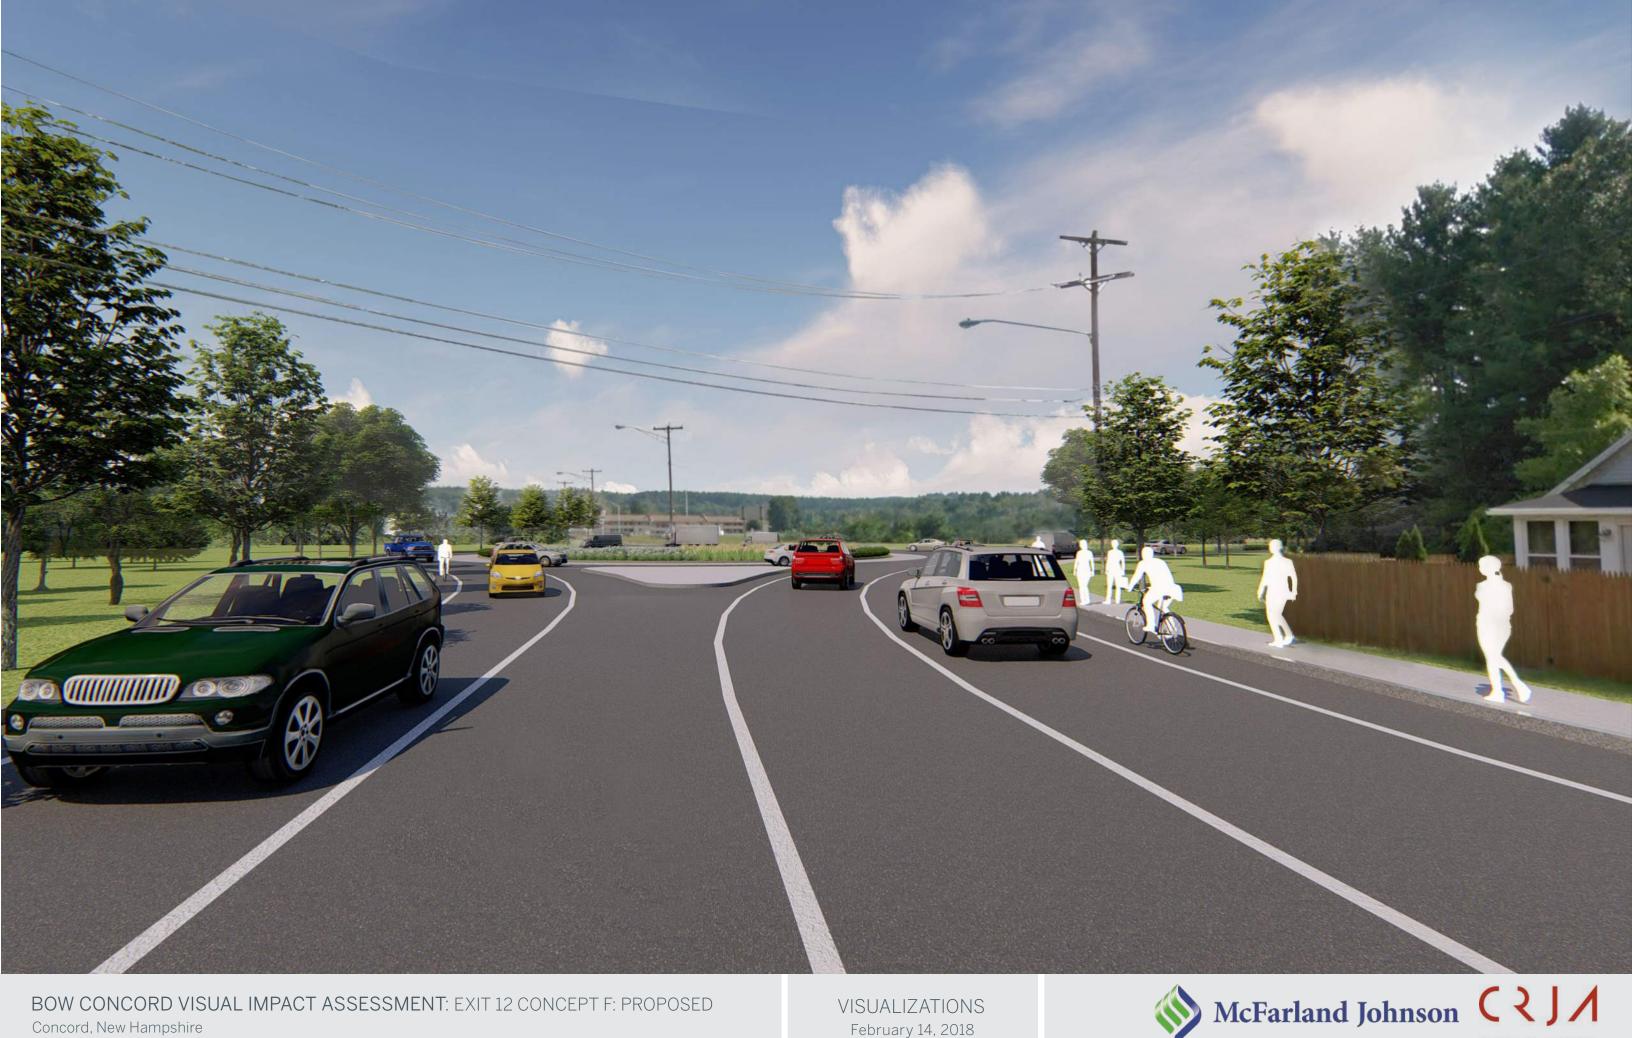

## McFarland Johnson C C J

BOW CONCORD VISUAL IMPACT ASSESSMENT: EXIT 12 CONCEPT F: PROPOSED Concord, New Hampshire

VISUALIZATIONS February 14, 2018

6' BITUMINOUS SIDEWALK (1)WITH GRANITE CURB

2 RAISED SPLITTER ISLAND

(4) COBBLESTONE TRUCK APRON

6 BIKE LANE

3 PLANTED CENTRAL ISLAND 5 NEW STREET TREES

BOW CONCORD VISUAL IMPACT ASSESSMENT: EXIT 12 CONCEPT F - PROPOSED Concord, New Hampshire

VISUALIZATIONS February 14, 2018