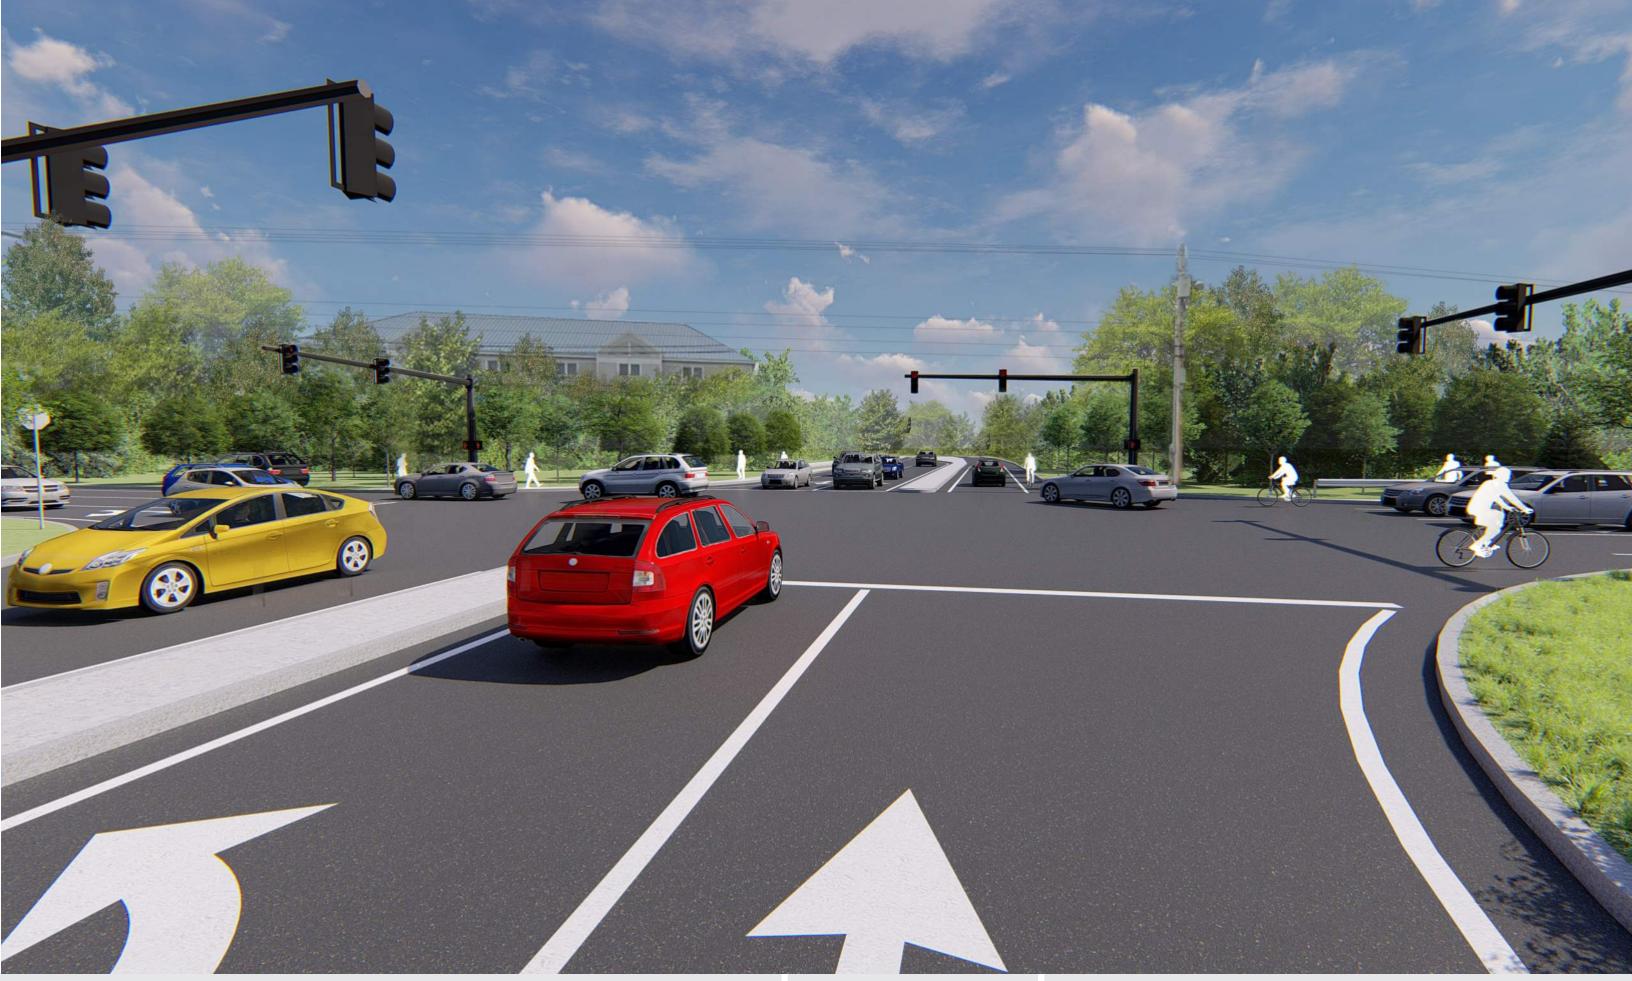

## McFarland Johnson C 2 J /

NEW TRAFFIC SIGNALS (3)

NEW DECIDUOUS AND (5)EVERGREEN TREE PLANTING

BOW CONCORD VISUAL IMPACT ASSESSMENT: I-89 CONCEPT K - PROPOSED Concord, New Hampshire

VISUALIZATIONS February 14, 2018